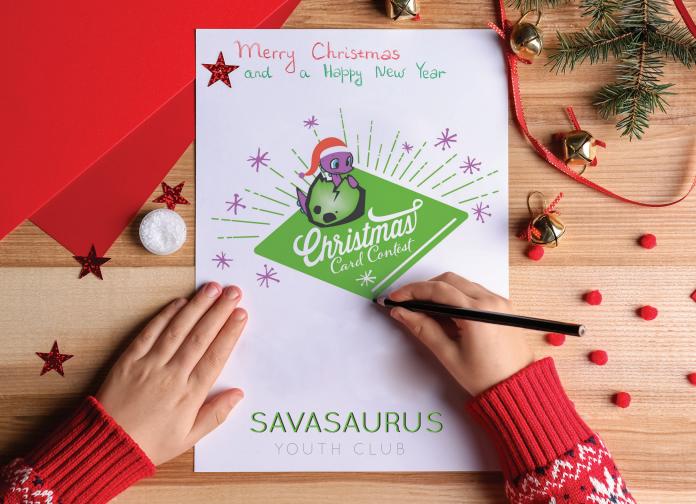

## Season's Greetings SAVASAURUS MEMBERS

Alabama Teachers is already gearing up for Christmas in 2024 and we want to see your creativity.

Submit your original artwork to your local ATCU office by *January* 5, 2024 to be entered in our annual Christmas Card Contest! One winner will receive a \$25 deposit and be featured on the 2024 Savasaurus Club Christmas Card.

All participants will receive a \$5 deposit, so don't forget to let your talent shine this holiday season!

**Attention:** We no longer accept entries via email because of the risk of malicious activity. Entries may be mailed or submitted in person.

Savasaurus members only. Must meet membership requirements. One (1) entry per social security number. \$25 required to open share account. Artwork becomes property of ATCU. Federally insured by NCUA. All entries will receive a \$5 deposit by 2/5/2024. One winner will receive a \$25 deposit and have his/her artwork featured on the 2024 Savasaurus Club Christmas Card. Some restrictions may apply. The youth club member is permitted to open new services on the account and facilitate transactions without being accompanied by an adult joint account owner beginning at the age of thirteen [13]. Contact an ATCU representative for more details.