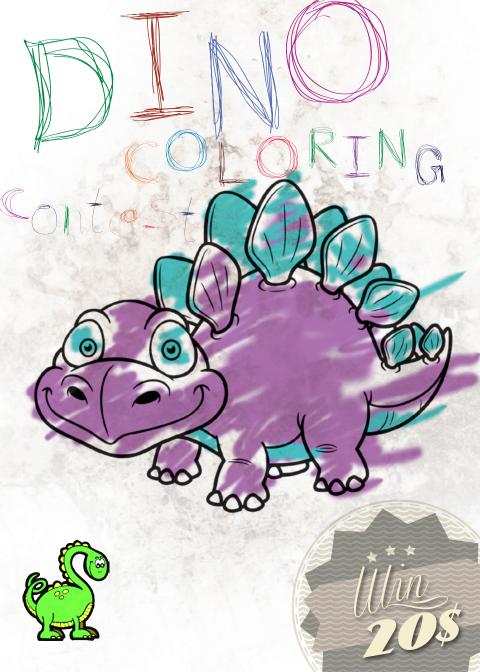

P.O. BOX 1400 | Gadsden, AL 35902 800.470.0704 | ATCU.COM

Place postage here.

Return address:

Fold and tape ends together at the bottom. Don't forget postage!

Color the dinosaur inside any way you like

and submit it by August 15th to be entered

in our Dinosaur Coloring Contest!

\$5 deposit. Hurry! Contest ends August 15th. and everyone who participates will receive a receive \$20 deposited into their account, One winner from each of our six branches will

a \$20 prize deposit. All other participants will receive a \$5 prize deposit. Prize deposits of \$25 required to open share account. One winner from each ATCU office will receive grandparents and legal guardians may open an account for a minor. Minimum deposit Federally insured **NCUA** will be made by September 15th, 2015. Contact an ATCU employee for complete detail Savasaurus members only. Must meet membership & age requirements. Only parents Equal Opportunity Lender