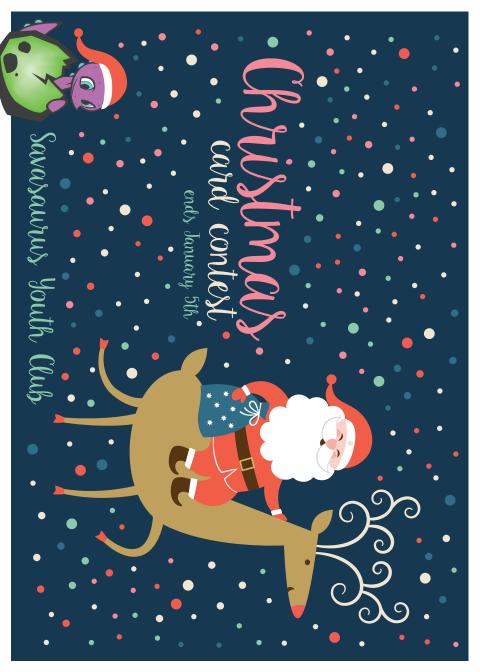

## Season's Greetings SAVASAURUS MEMBERS

Alabama Teachers is already gearing up for Christmas in 2016 and we want to see your creativity.

•

800.470.0704 | ATCU.COM

Submit your original artwork to your local ATCU office by January 5, 2016 to be entered in our annual Christmas Card Contest! One winner will receive a \$25 deposit and be featured on the 2016 Savasaurus Club Christmas Card.

All participants will receive a **\$5 deposit** so don't forget to let your talent shine this holiday season!

۲

Savesaurus members only. Must meet membership requirements. Youth members under the age of 16 are required to have a parent, grandparent, legal guardian, or other owner given written consent by the previously listed parties to open new services on the accounts sign for transactions. \$25 required to open share account. Federally insured by NCUA. Artwork becomes property of ATCU. All entries will reasive a \$5 deposit by 2/5/2016, one winner will receive a \$26 deposit and have his/her artwork featured on the 2016 Savesaruus Cub Christmas card. Some restrictions may apply. Contract an ATCU representative for more details.